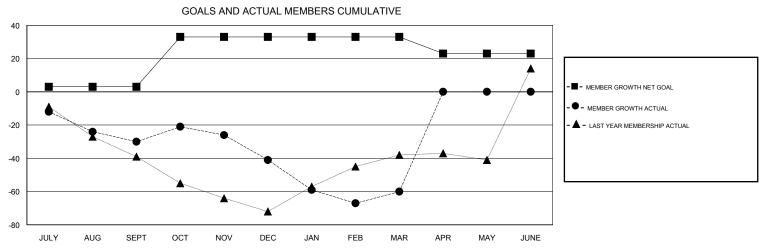

## District 5M 8

Results as of: 03/31/2019

| DROPPED CLUBS: 0  DROPPED MEMBERS |          | 48 CLUBS OF 77 ADDED 1 OR MORE NEW MEMBERS | GENDER DISTRIBUTION  MALE 2,149 (72.04%)  FEMALE 834 (27.96%)  Women Percentage Fiscal Year Goal: 30% |     |
|-----------------------------------|----------|--------------------------------------------|-------------------------------------------------------------------------------------------------------|-----|
| DECEASED                          | 26       | CLICK HERE FOR CUMULATIVE MEMBERSHIP DATA  | TOTAL FAMILY UNIT MEMBERS                                                                             | 616 |
| CLUB CANCELLED OTHER              | 0<br>159 |                                            | FAMILY MEMBERS PAYING HALF                                                                            | 311 |
| TOTAL                             | 185      |                                            |                                                                                                       |     |