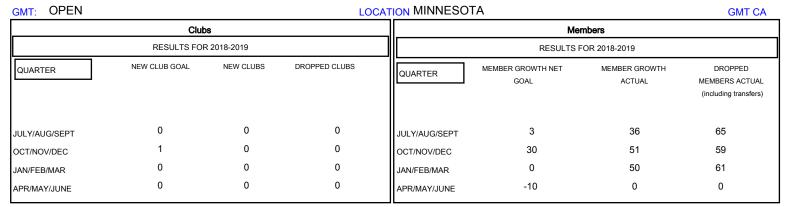

## District 5M 8

Results as of: 03/31/2019

| DROPPED CLUBS: 0  DROPPED MEMBERS |          | 48 CLUBS OF 77 ADDED 1 OR MORE NEW MEMBERS | GENDER DISTRIBUTION  MALE 2,149 (72.04%)  FEMALE 834 (27.96%)  Women Percentage Fiscal Year Goal: 30% |     |
|-----------------------------------|----------|--------------------------------------------|-------------------------------------------------------------------------------------------------------|-----|
| DECEASED                          | 26       | CLICK HERE FOR CUMULATIVE MEMBERSHIP DATA  | TOTAL FAMILY UNIT MEMBERS                                                                             | 616 |
| CLUB CANCELLED OTHER              | 0<br>159 |                                            | FAMILY MEMBERS PAYING HALF                                                                            | 311 |
| TOTAL                             | 185      |                                            |                                                                                                       |     |